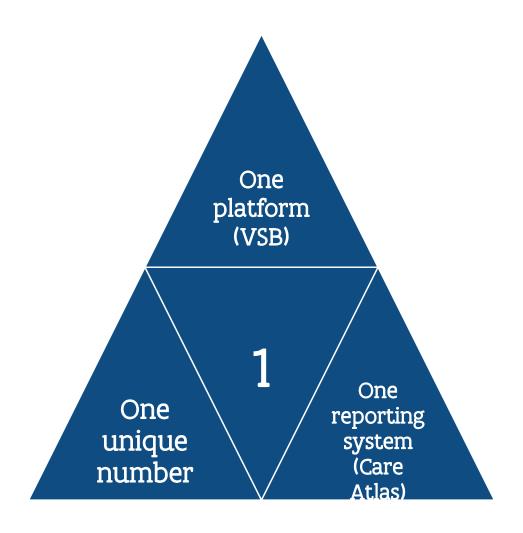

# **Going forward**

256 unique organisations will be digital – this means

- ✓ Insurability check
- ✓ Supply information
- ✓ Invoicing