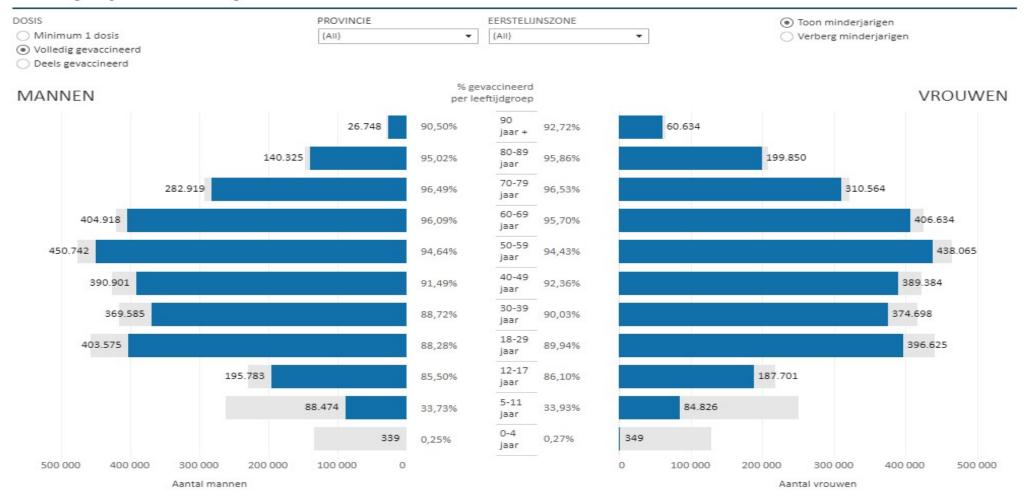

#### Leeftijdspecifieke cijfers

#### Age distribution Vaccination

Aantal personen gevaccineerd (donkerblauwe balk) versus berekend aantal inwoners in leeftijdsgroep op 1.1.2022 (licht grijze balk) - Leeftijd voor zowel vaccinaties als bevolking wordt nu berekend op 1.1.2022.