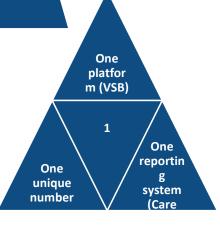

# **Going forward**

256 unique organisations will be digital – this means

- ✓ Insurability check
- ✓ Supply information
- ✓ Invoicing