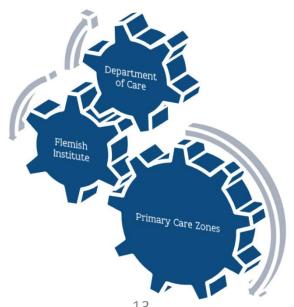

# Flemish Institute For Primary care - 2019

#### Main tasks

- → Centre of expertise and knowledge
- → First point of contact for Care Boards of the primary care zones
- → Dialogue, forum for stakeholders
- → Improve care for people by supporting the care boards of the primary care zones