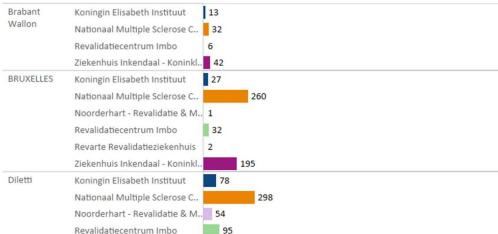

#### Totaal opnames per ziekenhuis

Revarte Revalidatieziekenhuis 2 580 opnames

Koningin Elisabeth Instituut 2 379 opnames Revalidatiecentrum Imbo 2 037 opnames Nationaal Multiple Sclerose Centrum 1549 opnames Noorderhart -Revalidatie & Ms Centrum 1 540 opnames

Ziekenhuis Inkendaal Koninklijke Instelling 1 203 opnames

Revalidatieziekenhuis Lemberge **745 opnames**  Verpleeginrichting De Dennen 528 opnames

All **12 561 opr** 

| Voorziening                                             |                 |                                  |  |  |  |  |  |  |  |
|---------------------------------------------------------|-----------------|----------------------------------|--|--|--|--|--|--|--|
|                                                         | Uitgave zorgkas | % van totaal uitgave voorziening |  |  |  |  |  |  |  |
| Koningin Elisabeth Instituut (4672)                     | € 4.025.184,34  | 17,16%                           |  |  |  |  |  |  |  |
| Nationaal Multiple Sclerose Centrum (4686)              | € 2.646.178,36  | 11,28%                           |  |  |  |  |  |  |  |
| Noorderhart - Revalidatie & MS Centrum<br>(200855)      | € 2.311.243,56  | 9,85%                            |  |  |  |  |  |  |  |
| Revalidatiecentrum IMBO (4631)                          | € 2.842.091,37  | 12,12%                           |  |  |  |  |  |  |  |
| Revalidatieziekenhuis Lemberge (20694)                  | € 1.787.346,10  | 7,62%                            |  |  |  |  |  |  |  |
| RevArte Revalidatieziekenhuis (26437)                   | € 3.086.993,85  | 13,16%                           |  |  |  |  |  |  |  |
| Verpleeginrichting De Dennen (4638)                     | € 827.716,92    | 3,53%                            |  |  |  |  |  |  |  |
| Ziekenhuis Inkendaal - Koninklijke Instelling<br>(4637) | € 5.927.186,16  | 25,27%                           |  |  |  |  |  |  |  |
| Totaal                                                  | € 23.453.940,66 | 100,00%                          |  |  |  |  |  |  |  |