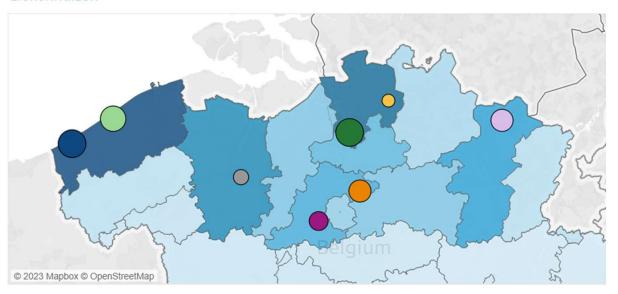

#### Herkomst van de patiënten

#### Aantal opnames voor de geselecteerde regio(s)