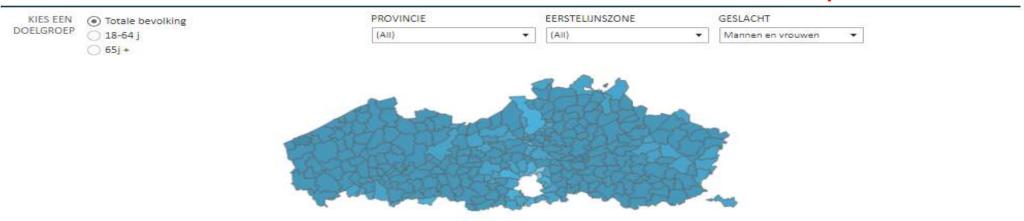

#### Boostervaccinatie per gemeente

% gevaccineerd met extra prik in doelgroep Totale bevolking

#### Booster vaccination at municipal level

Laat gemeenten per categorie oplichten door over de balken te bewegen met je cursor. Bekijk details per gemeente door over de kaart te bewegen.