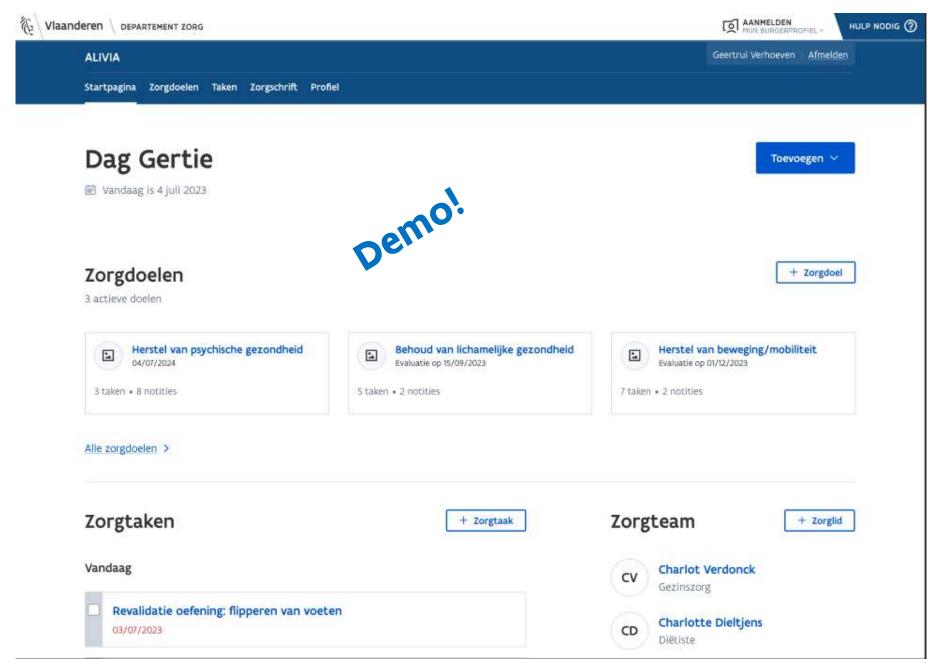

# **ALIVIA**

# Alivia is...

... A digital tool to support targeted care planning.

# Innovative!

- 1. Citizen centred
- 2. Informal carers in the care team
- 3. Welfare as a full partner
- 4. Interdisciplinary care planning
- 5. Transparency and communication within the care team

### **Goal orientated care - GOC**

- ▶ From reactive care to care that starts from the person and his/her life goals
- ▶ Starting from this person own capabilities and strengthening these capabilities.
- ▶ Individual goals
- Customisation
- ▶ Control by the patient
- ▶ GOC requires a different attitude and skills of the caregiver, different ways of working together