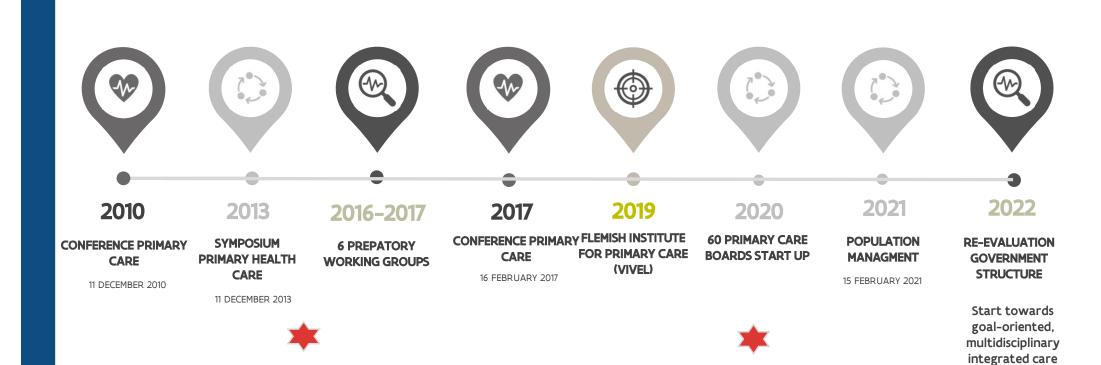

# A brief history

# Reform process

2014 6th State Reform

2020: COVID-19 Crisis

### State reform -2014

# Structures

# Structures - 60 primary care zones - 2019

# Future: 14 regional care zones

covered at the local level,...

# Primary care boards – governance - 2020

- ▶ Equal representation of 4 'clusters':
  - → local authorities
  - → health
  - → wellbeing
  - → representatives of people with a need of care and support

# Flemish Institute For Primary care - 2019