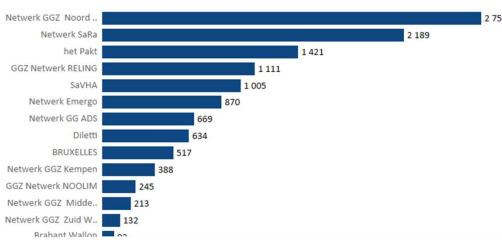

### Herkomst regio patiënten met diagnose All per Regionale zorgzone voor Alle ziekenhuizen

#### Aantal opnames met diagnose All per Regionale zorgzone voor Alle ziekenhuizen

|                    | Totaal | Koningin<br>Elisabeth<br>Instituut | Multiple<br>Sclerose<br>Centrum | Noorderhar<br>t - Revalidat<br>ie & |       | Revalidatiez<br>iekenhuis L<br>emberge | Revarte Rev<br>alidatieziek<br>enhuis | Verpleeginr<br>ichting De<br>Dennen | Ziekenhuis<br>Inkendaal -<br>Koninklijke<br>Instelling |
|--------------------|--------|------------------------------------|---------------------------------|-------------------------------------|-------|----------------------------------------|---------------------------------------|-------------------------------------|--------------------------------------------------------|
| Totaal             | 11 626 | 2 234                              | 1 473                           | 1 464                               | 1 916 | 694                                    | 2 285                                 | 491                                 | 1 069                                                  |
| Brabant Wallon     | 90     | 13                                 | 31                              |                                     | 5     |                                        |                                       |                                     | 41                                                     |
| BRUXELLES          | 487    | 25                                 | 248                             | 1                                   | 31    |                                        | 2                                     |                                     | 180                                                    |
| Diletti            | 603    | 73                                 | 282                             | 50                                  | 93    | 1                                      | 80                                    |                                     | 24                                                     |
| Fusion Liège       | 29     | 2                                  | 7                               | 14                                  | 4     |                                        |                                       |                                     | 2                                                      |
| GGZ Netwerk NOOLIM | 234    | 28                                 | 18                              | 177                                 | 4     |                                        | 2                                     |                                     | 5                                                      |
| GGZ Netwerk RELING | 1 048  | 33                                 | 74                              | 921                                 | 8     |                                        | 4                                     |                                     | 8                                                      |
| het Pakt           | 1 341  | 91                                 | 89                              | 6                                   | 446   | 658                                    | 2                                     |                                     | 49                                                     |
| Netwerk Emergo     | 786    | 29                                 | 123                             | 16                                  | 11    | 1                                      | 574                                   | 15                                  | 17                                                     |
| Netwerk GG ADS     | 604    | 78                                 | 95                              | 9                                   | 108   | 20                                     | 117                                   | 1                                   | 176                                                    |
| Netwerk GGZ Kempen | 365    | 19                                 | 37                              | 207                                 | 4     | 3                                      | 52                                    | 40                                  | 3                                                      |
| Netwerk GGZ Midde  | 201    | 117                                | 14                              | 10                                  | 56    | 4                                      |                                       |                                     |                                                        |
| Netwerk GGZ Noord  | 2 582  | 1 529                              | 48                              | 6                                   | 971   | 3                                      | 11                                    | 1                                   | 13                                                     |
| Netwerk GGZ Zuid   | 127    | 53                                 | 13                              | 9                                   | 38    | 1                                      | 2                                     |                                     | 11                                                     |
| Maturarli CaDa     |        |                                    | 400                             |                                     |       |                                        | 4.000                                 | ***                                 |                                                        |