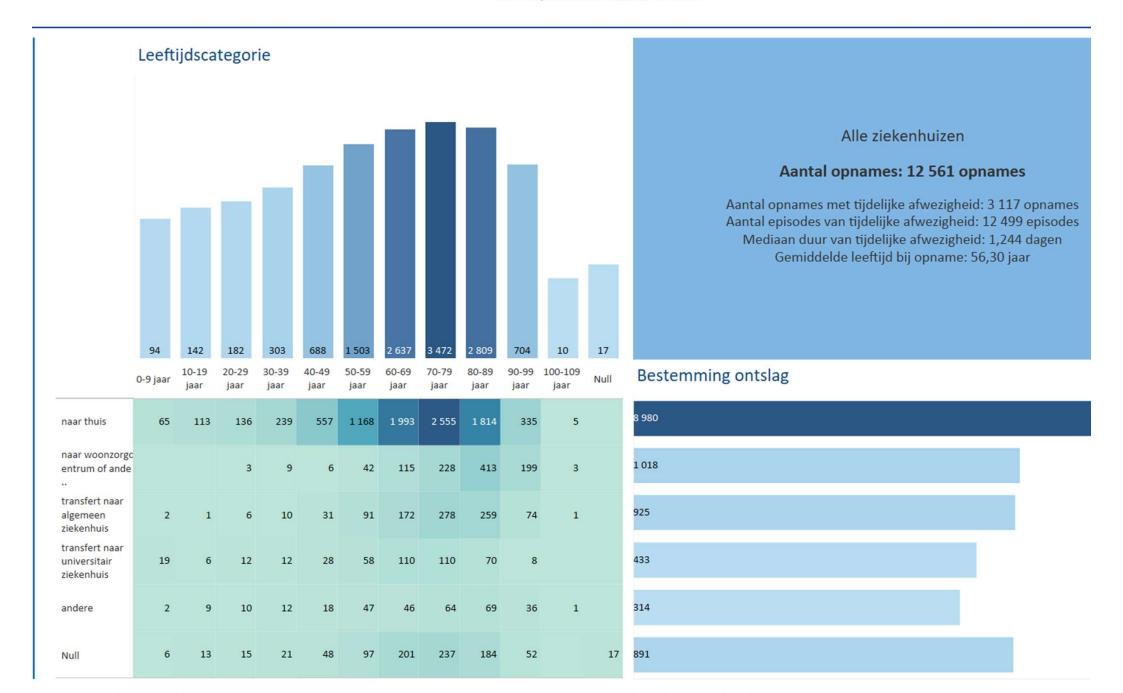

#### Aantal opnames voor de geselecteerde regio(s)

#### Aantal opnames voor Alle ziekenhuizen

#### Details ziekenhuizen en patiënten - Alle ziekenhuizen

Laatste opnamedatum: 20/10/2023 13:24