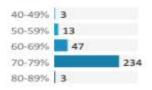

om 9u)

Niet gevaccineerd:

532.618 (45,66%)

96,16%

Andere

79,01%

Volledia

Secundair onderwijs

Bron: Vaccinnet+ registraties tot en met 14.03.2022 (ingelezen op 15.03.'22 (07:48))

#### Leeftijdspecifieke cijfers

#### Age distribution Vaccination



Aantal personen gevaccineerd (donkerblauwe balk) versus berekend aantal inwoners in leeftijdsgroep op 1.1.2022 (licht grijze balk) - Leeftijd voor zowel vaccinaties als bevolking wordt nu berekend op 1.1.2022.



#### Boostervaccinatie per gemeente

% gevaccineerd met extra prik in doelgroep Totale bevolking

#### Booster vaccination at municipal level



Laat gemeenten per categorie oplichten door over de balken te bewegen met je cursor. Bekijk details per gemeente door over de kaart te bewegen.

#### Verdeling gemeenten per categorie



#### vordering gemeenten naar %gevaccineerde Mannen en vrouwen











# FLEMISH SOCIAL PROTECTION

REPORTING – EXAMPLES



#### Herkomst patiënt - Uitgedrukt in aantal opnames

Laatste opnamedatum: 20/10/2023 13:24

#### Totaal opnames per ziekenhuis

Revarte Revalidatieziekenhuis 2 580 opnames

Koningin Elisabeth Instituut 2 379 opnames Revalidatiecentrum Imbo 2 037 opnames Nationaal Multiple Sclerose Centrum 1549 opnames Noorderhart -Revalidatie & Ms Centrum 1 540 opnames

Ziekenhuis Inkendaal Koninklijke Instelling 1 203 opnames

Revalidatieziekenhuis Lemberge **745 opnames**  Verpleeginrichting De Dennen 528 opnames

All **12 561 opr** 

#### Herkomst van de patiënten



#### Aantal opnames voor de geselecteerde regio(s)



#### Aantal opnames voor Alle ziekenhuizen



#### Detai