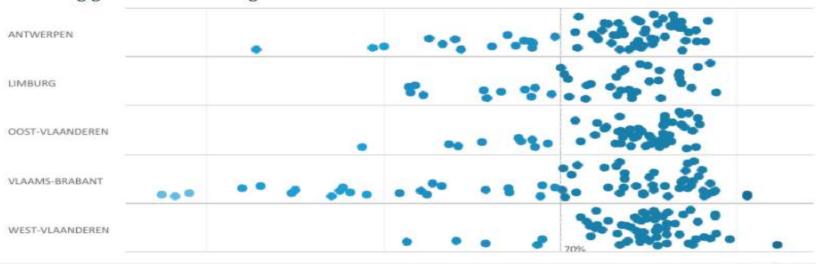

1%

Volledia

Secundair onderwijs

Bron: Vaccinnet+ registraties tot en met 14.03.2022 (ingelezen op 15.03.'22 (07:48))

#### Leeftijdspecifieke cijfers

#### Age distribution Vaccination



Aantal personen gevaccineerd (donkerblauwe balk) versus berekend aantal inwoners in leeftijdsgroep op 1.1.2022 (licht grijze balk) - Leeftijd voor zowel vaccinaties als bevolking wordt nu berekend op 1.1.2022.



#### Boostervaccinatie per gemeente

% gevaccineerd met extra prik in doelgroep Totale bevolking

#### Booster vaccination at municipal level



Laat gemeenten per categorie oplichten door over de balken te bewegen met je cursor. Bekijk details per gemeente door over de kaart te bewegen.

#### Verdeling gemeenten per categorie



#### vordering gemeenten naar %gevaccineerde Mannen en vrouwen











# FLEMISH SOCIAL PROTECTION

REPORTING – EXAMPLES



#### Herkomst patiënt - Uitgedrukt in aantal opnames

Laatste opnamedatum: 20/10/2023 13:24

#### Totaal opnames per ziekenhuis

Revarte Revalidatieziekenhuis 2 580 opnames

Koningin Elisabeth Instituut 2 379 opnames Revalidatiecentrum Imbo 2 037 opnames Nationaal Multiple Sclerose Centrum 1549 opnames Noorderhart -Revalidatie & Ms Centrum 1 540 opnames

Ziekenhuis Inkendaal Koninklijke Instelling 1 203 opnames

Revalidatieziekenhuis Lemberge **745 opnames**  Verpleeginrichting De Dennen 528 opnames

All **12 561 opr** 

#### Herkomst van de patiënten



#### Aantal opnames voor de geselecteerde regio(s)



#### Aantal opnames voor Alle ziekenhuizen



#### Details ziekenhuizen en patiënten - Alle ziekenhuizen

Laatste opnameda