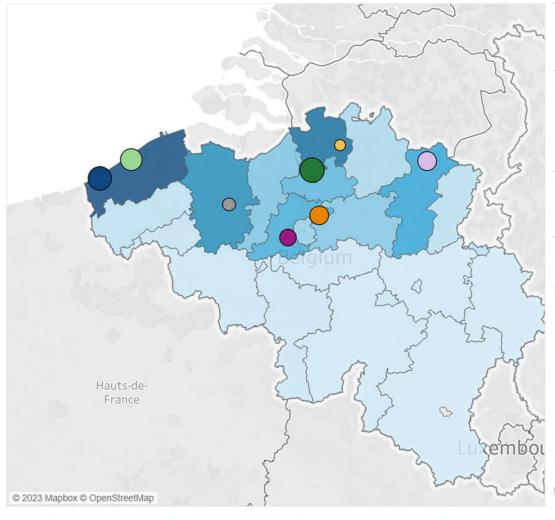

#### Herkomst patiënt - Uitgedrukt in aantal opnames

Laatste opnamedatum: 20/10/2023 13:24

#### Herkomst van de patiënten